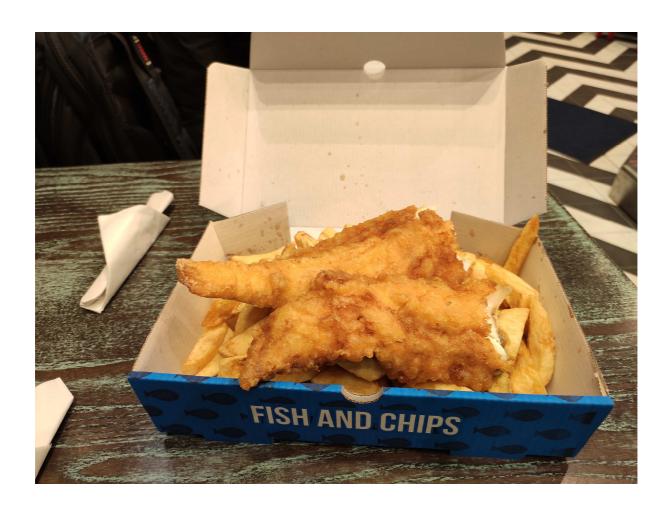

In addition to my letter of 4<sup>th</sup> November 2019 I write to add further to my representation that a test purchase was made on 29<sup>th</sup> November 2019 whereby officers were able to purchase a portion of hot fish and chips at 23:27. I attach the inspection sheet and photographs taken by the officers who attended and of which the owner signed in acknowledgement.